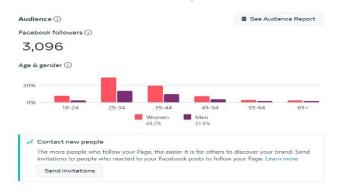

For this financial year July 2022 – June 2023, SUNGOs Facebook Page Reach stands at 21,796, with the total Followers mounting at 3,096.

Figure 1: SUNGO Total Page Followers Jul 22 – Jun 23

Figure 2: SUNGO Total Page Reach Jul 22 - Jun 23