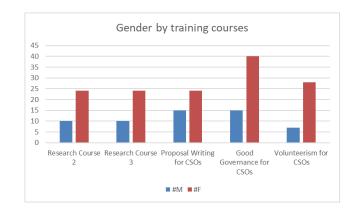

#### **Graph: Participants**

**Table 1: Participants per training (Gender)** 

| Course Dates              | Course Name               | #M | #F |
|---------------------------|---------------------------|----|----|
| 11 - 15 July 2022         | Research Course 2         | 10 | 24 |
| 25 - 29 July 2022         | Research Course 3         | 10 | 24 |
| 22 - 26 August<br>2022    | Proposal Writing for CSOs | 15 | 24 |
| 5 - 9 September<br>2022   | Good Governance for CSOs  | 15 | 40 |
| 19 - 23<br>September 2022 | Volunteerism for CSOs     | 7  | 28 |