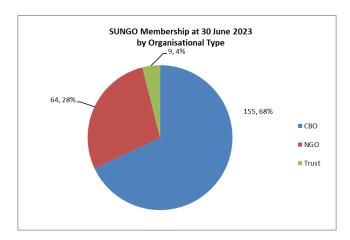

A list of the current membership is attached to this report as Appendix One.

| Row Labels 🕶 Cou   | nt of Type |
|--------------------|------------|
| СВО                | 155        |
| NGO                | 64         |
| Trust              | 9          |
| <b>Grand Total</b> | 228        |

Figure 3: SUNGO Membership by Organisational Type

| Row Labels T Coun  | t of Sector |
|--------------------|-------------|
| Economic           | 23          |
| Environment        | 10          |
| Infrastructure     | 3           |
| Social             | 192         |
| <b>Grand Total</b> | 228         |