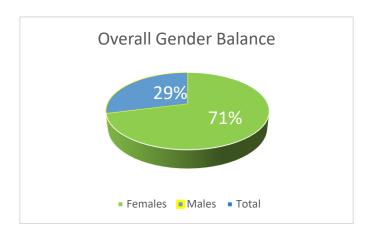

**Table 2: Overall Gender Balance Chart** 

| Gender  | Total | Percentage |
|---------|-------|------------|
| Females | 140   | 71%        |
| Males   | 57    | 29%        |
| Total   | 197   |            |