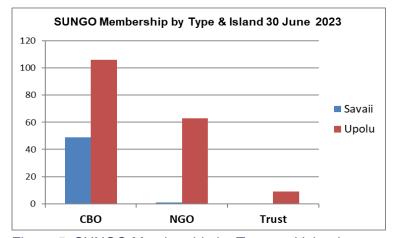

Figure 4: SUNGO Membership by Sector

Figure 5: SUNGO Membership by Type and Island

| Count of Islan | ٦d | <b>Column Labels</b> | *  |       |                    |
|----------------|----|----------------------|----|-------|--------------------|
| Row Labels     | Ţ, | Savaii               |    | Upolu | <b>Grand Total</b> |
| СВО            |    |                      | 49 | 106   | 155                |
| NGO            |    |                      | 1  | 63    | 64                 |
| Trust          |    |                      |    | 9     | 9                  |
| Grand Total    |    |                      | 50 | 178   | 228                |