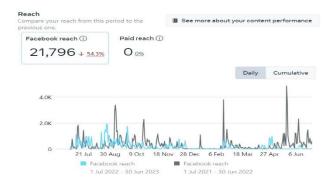

For this financial year July 2022 – June 2023, SUNGOs Facebook Page Reach stands at 21,796, with the total Followers mounting at 3,096.

Figure 1: SUNGO Total Page Followers Jul 22 – Jun 23

Figure 2: SUNGO Total Page Reach Jul 22 - Jun 23