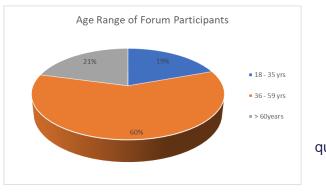

| Age Range   | #  |
|-------------|----|
| 18 - 35 yrs | 14 |
| 36 - 59 yrs | 43 |
| > 60years   | 15 |
| TOTAL       | 72 |