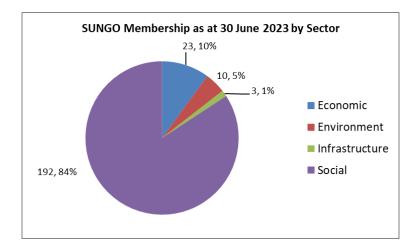

Figure 3: SUNGO Membership by Organisational Type

| Row Labels T Coun  | t of Sector |
|--------------------|-------------|
| Economic           | 23          |
| Environment        | 10          |
| Infrastructure     | 3           |
| Social             | 192         |
| <b>Grand Total</b> | 228         |

Figure 4: SUNGO Membership by Sector

Figure 5: SUNGO Membership by Type and Island

| Count of Islan | ٦d | <b>Column Labels</b> | *  |       |                    |
|----------------|----|----------------------|----|-------|--------------------|
| Row Labels     | Ţ, | Savaii               |    | Upolu | <b>Grand Total</b> |
| СВО            |    |                      | 49 | 106   | 155                |
| NGO            |    |                      | 1  | 63    | 64                 |
| Trust          |    |                      |    | 9     | 9                  |
| Grand Total    |    |                      | 50 | 178   | 228                |